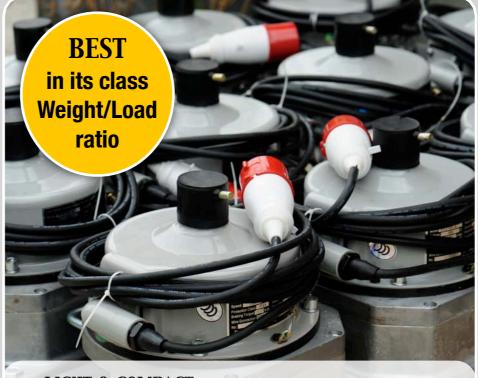

LIGHT & COMPACT - Amazing 500kg load capacity while weighing only 33kg. This translates into an incredible 15 load/weight ratio!

#### StarHoist® Technical Specifications

| Rated Load Capacity | 500KG             |
|---------------------|-------------------|
| Lifting Speed       | 8.5m/min          |
| Stopping distance   | <100mm            |
| Wire Rope Diameter  | 8~8.3mm           |
| Weight              | 33KG              |
| Dimensions          | 260 x 280 x 250mm |
| Voltage             | ~380 (450) V      |
| Frequency           | 50 (60) hz        |
| Power               | 0.75kw            |
| Break moment        | 10.4BNm           |
| Rotating Speed      | 1380rpm           |